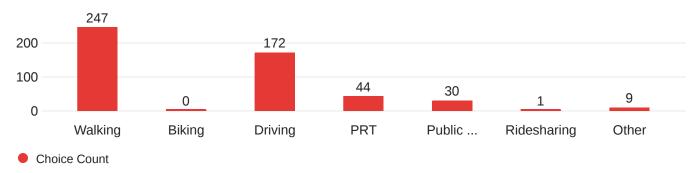

# How do you typically get to and from campus?

#### Text Entry: How do you typically get to and from campus?

Other - Text

PRT and walking

walk around campus, get driven to campus

Prt and bus

A shuttle

Private Shuttle Bus

Driving and walking

Both walking and Driving