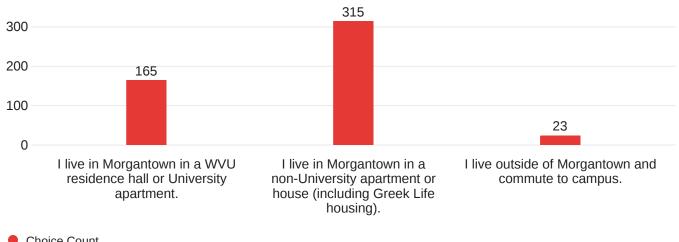

## What is your primary role at WVU?



## What is your current academic level?



# What best describes your living situation?



Choice Count

#### Which University residence hall or apartment do you live in?



# How do you typically get to and from campus?



#### Text Entry: How do you typically get to and from campus?

Other - Text

PRT and walking

walk around campus, get driven to campus

Prt and bus

A shuttle

Private Shuttle Bus

Driving and walking

Both walking and Driving

## How old are you?



## How do you describe yourself?



## Choose one or more races that you consider yourself to be.



# Have you ever encountered a situation on campus where you felt unsafe?



# Overall, how safe or unsafe are the following places on campus?



How can WVU improve safety on campus? Select up to three.



#### Do you have the LiveSafe app downloaded on your phone?



Do you know how to use the LiveSafe app to r