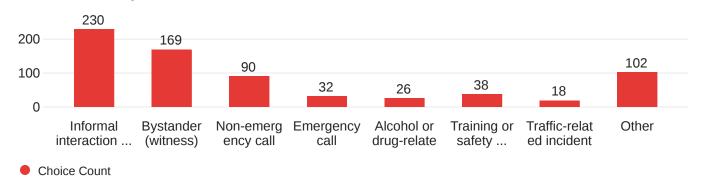

In the past year, have you interacted with or observed University Police officers on campus?

What best describes the situation in which you've recently interacted with University Police?

During your interactions or observations, how satisfied were you with the overall conduct of University Police officers?