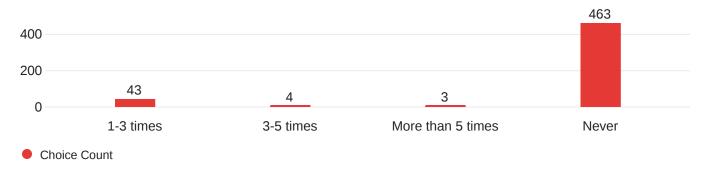

#### Do you have the LiveSafe app downloaded on your phone?

Do you know how to use the LiveSafe app to report an incident?

How many times have you used the LiveSafe app to report an incident?

Do you use other LiveSafe app features, such as SafeWalk or receiving WVU Alert notifications?