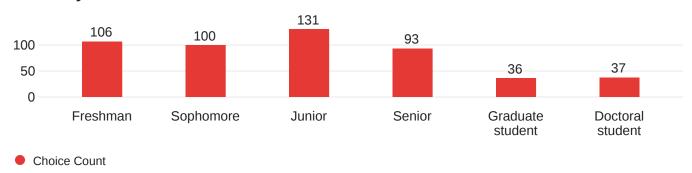

## What is your primary role at WVU?



## What is your current academic level?



# What best describes your living situation?



Choice Count

#### Which University residence hall or apartment do you live in?



# How do you typically get to and from campus?



#### Text Entry: How do you typically get to and from campus?

Other - Text

PRT and walking

walk around campus, get driven to campus

Prt and bus

A shuttle

Private Shuttle Bus

Driving and walking

Both walking and Driving

## How old are you?



## How do you describe yourself?



## Choose one or more races that you consider yourself to be.



# Have you ever encountered a situation on campus where you felt unsafe?



# Overall, how safe or unsafe are the following places on campus?



How can WVU improve safety on campus? Select up to three.



#### Do you have the LiveSafe app downloaded on your phone?