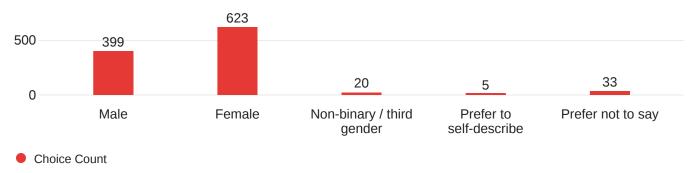

## What is your primary role at WVU?



## What is your current academic level?



# What best describes your living situation?



Choice Count

#### Which University residence hall or apartment do you live in?



# How do you typically get to and from campus?



#### Text Entry: How do you typically get to and from campus?

Other - Text

PRT and walking

walk around campus, get driven to campus

Prt and bus

A shuttle

Private Shuttle Bus

Driving and walking

Both walking and Driving

## How old are you?



## How do you describe yourself?



## Choose one or more races that you consider yourself to be.



# Have you ever encountered a situation on campus where you felt unsafe?



# Overall, how safe or unsafe are the following places on campus?



How can WVU improve safety on campus? Select up to three.



#### Do you have the LiveSafe app downloaded on your phone?



Do you know how to use the LiveSafe app to report an incident?



How many times have you used the LiveSafe app to report an incident?



Do you use other LiveSafe app features, such as SafeWalk or receiving WVU Alert notifications?



Do you know how to use the "blue light" emergency phones on campus to report an incident?



How many times have you used the "blue light" emergency phones on campus to notify UPD of an incident?



What safety topics would you