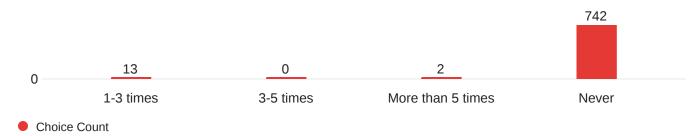

Do you know how to use the "blue light" emergency phones on campus to report an incident?

How many times have you used the "blue light" emergency phones on campus to notify UPD of an incident?

What safety topics would you like to learn more about? Select all that apply.