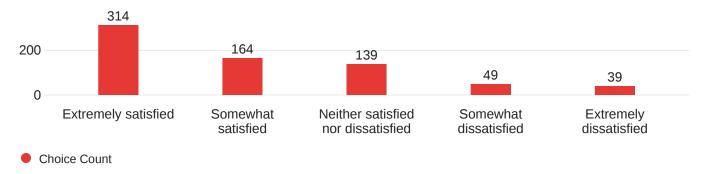

In the past year, have you interacted with or observed University Police officers on campus?

What best describes the situation in which you've recently interacted with University Police?

During your interactions or observations, how satisfied were you with the overall conduct of University Police officers?