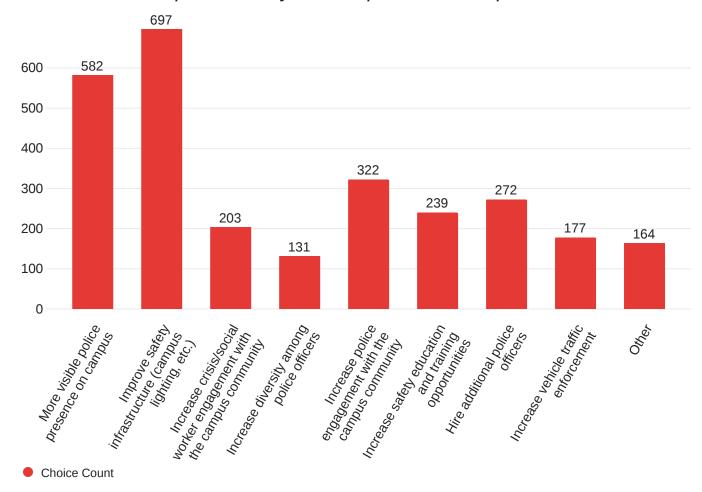

# Overall, how safe or unsafe are the following places on campus?

How can WVU improve safety on campus? Select up to three.