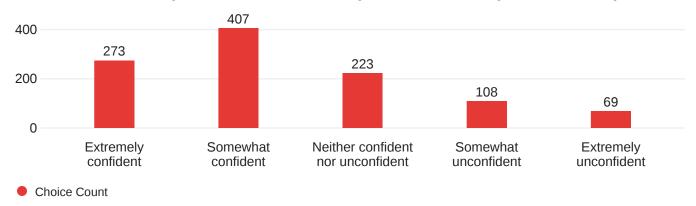

How confident do you feel in University Police's ability to do their job?

How approachable do you believe University Police officers are to the campus community?

When I am on campus, I frequently see University Police officers engaging with students, faculty or staff.