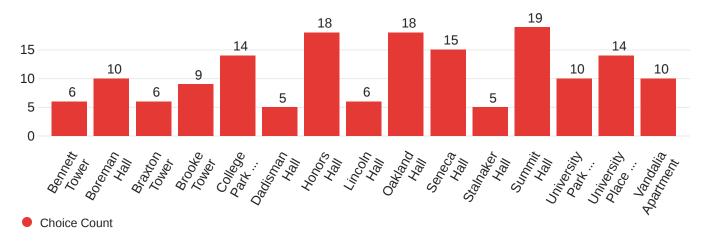

## What is your primary role at WVU?



## What is your current academic level?



# What best describes your living situation?



Choice Count

#### Which University residence hall or apartment do you live in?



# How do you typically get to and from campus?



#### Text Entry: How do you typically get to and from campus?

Other - Text

PRT and walking

walk around campus, get driven to campus

Prt and bus

A shuttle

Private Shuttle Bus

Driving and walking

Both walking and Driving

## How old are you?



## How do you describe yourself?



## Choose one or more races that you consider yourself to be.



# Have you ever encountered a situation on campus where you felt unsafe?



# Overall, how safe or unsafe are the following places on campus?



How can WVU improve safety on campus? Select up to three.



#### Do you have the LiveSafe app downloaded on your phone?



Do you know how to use the LiveSafe app to report an incident?



How many times have you used the LiveSafe app to report an in