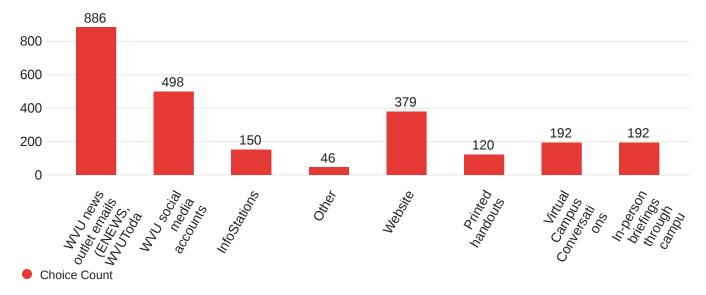

I would not hesitate to contact University Police in the event of an emergency or if I was in danger.

The presence of University Police officers makes me feel more safe or comfortable on campus.

How do you want to primarily receive information to stay up to date with changes that will be implemented on WVU campuses related to the WV Self-Defense Act? Select all that apply.