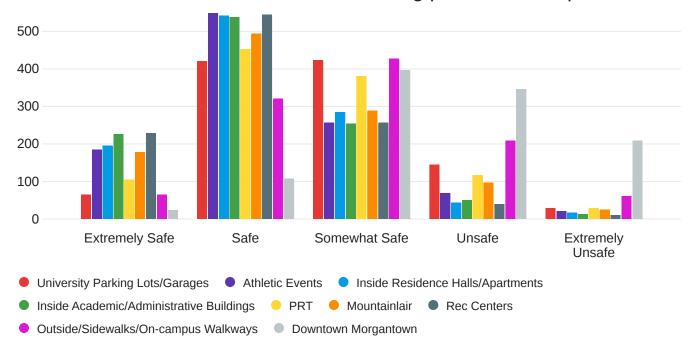

# Overall, how safe or unsafe are the following places on campus?

How can WVU improve safety on campus? Select up to three.