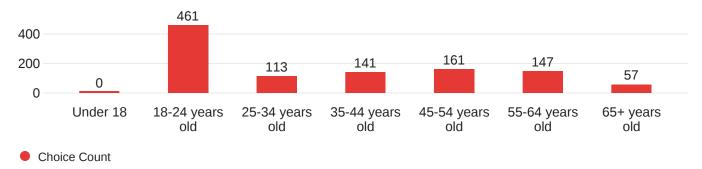

## What is your primary role at WVU?



## What is your current academic level?



# What best describes your living situation?



Choice Count

#### Which University residence hall or apartment do you live in?



# How do you typically get to and from campus?



#### Text Entry: How do you typically get to and from campus?

Other - Text

PRT and walking

walk around campus, get driven to campus

Prt and bus

A shuttle

Private Shuttle Bus

Driving and walking

Both walking and Driving

## How old are you?



## How do you describe yourself?



## Choose one or more races that you consider yourself to be.



# Have you ever encountered a situation on campus where you felt unsafe?



# Overall, how safe or unsafe are the following places on campus?



How can WVU improve safety on campus? Select up to three.



#### Do you have the LiveSafe app downloaded on your phone?



Do you know how to use the LiveSafe app to report an incident?



How many times have you used the LiveSafe app to report an incident?



Do you use other LiveSafe app features, such as SafeWalk or receiving WVU Alert notifications?



Do you know how to use the "blue light" emergency phones on campus to report an incident?



How many times have you used the "blue light" emergency phones on campus to notify UPD of an incide