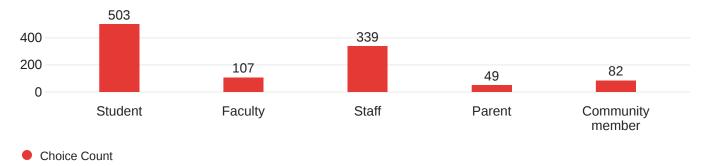

## What is your primary role at WVU?



## What is your current academic level?



# What best describes your living situation?



Choice Count

#### Which University residence hall or apartment do you live in?



# How do you typically get to and from campus?



#### Text Entry: How do you typically get to and from campus?

Other - Text

PRT and walking

walk around campus, get driven to campus

Prt and bus

A shuttle

Private Shuttle Bus

Driving and walking

Both walking and Driving

## How old are you?



## How do you describe yourself?



## Choose one or more races that you consider yourself to be.



# Have you ever encountered a situation on campus where you felt unsafe?



# Overall, how safe or unsafe are the following places on campus?



How can WVU improve safety on campus? Select up to three.



#### Do you have