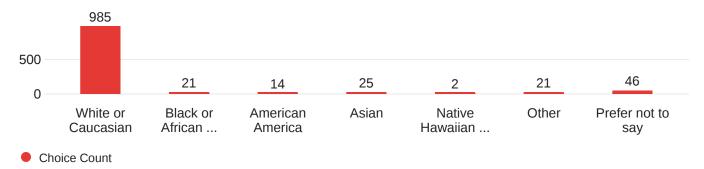

## What is your primary role at WVU?



## What is your current academic level?



# What best describes your living situation?



Choice Count

#### Which University residence hall or apartment do you live in?



# How do you typically get to and from campus?



#### Text Entry: How do you typically get to and from campus?

Other - Text

PRT and walking

walk around campus, get driven to campus

Prt and bus

A shuttle

Private Shuttle Bus

Driving and walking

Both walking and Driving

## How old are you?



## How do you describe yourself?



## Choose one or more races that you consider yourself to be.



# Have you ever encountered a situation on campus where you felt unsafe?



# Overall, how safe or unsafe are the following places on campus?



How can WVU improve safety on campus? Select up to three.



#### Do you have the LiveSafe app downloaded on your phone?



Do you know how to use the LiveSafe app to report an incident?



How many times have you used the LiveSafe app to report an incident?



Do you use other LiveSafe app features, such as SafeWalk or receiving WVU Alert notifications?



Do you know how to use the "blue light" emergency phones on campus to report an incident?



How many times have you used the "blue light" emergency phones on campus to notify UPD of an incident?



What safety topics would you like to learn more about? Select all that apply.



In the past y