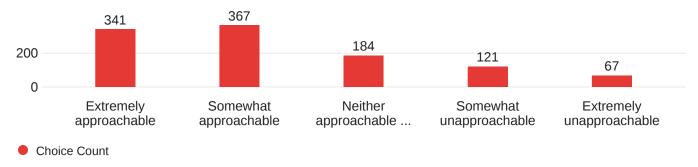

How confident do you feel in University Police's ability to do their job?

How approachable do you believe University Police officers are to the campus community?

When I am on campus, I frequently see University Police officers engaging with students, faculty or staff.