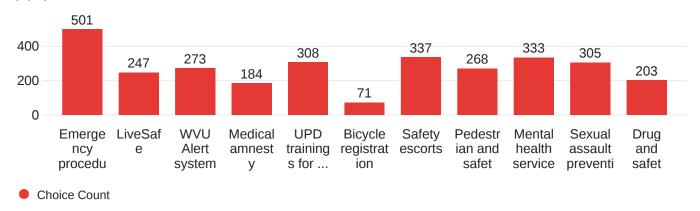

Do you know how to use the "blue light" emergency phones on campus to report an incident?

How many times have you used the "blue light" emergency phones on campus to notify UPD of an incident?

What safety topics would you like to learn more about? Select all that apply.